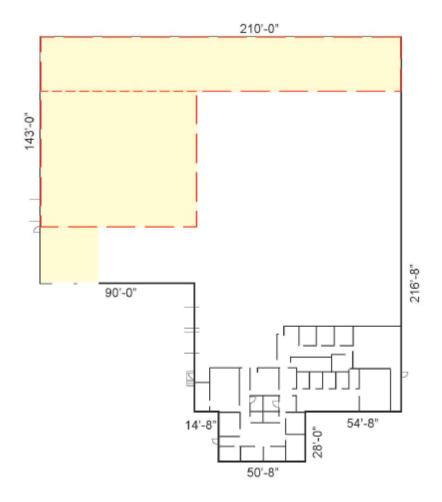

3 loading docks

1 Drive In Ramp 16' wide

Landlord will provide warehousing services at an additional cost, if needed

AVAILABLE FLOOR SPACE Warehouse: 25,000 SF

18' and 14' Ceiling Height Approximately

Entrance is available for tenant and tenant's visitors exclusively from Parkview Road.

Multi USE SPACE AVAILABLE
Exclusive Tenant Entrance and Parking South Side Building from Parkview Road
9,000-35,000 Square feet available
15' Ceiling Height Approximately