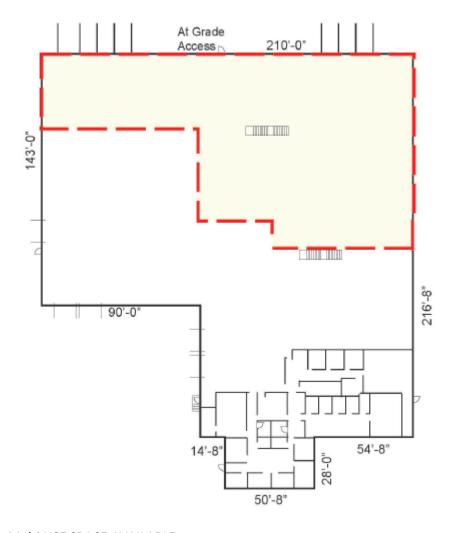

3 loading docks

1 Drive In Ramp 16' wide

Landlord will provide warehousing services at an additional cost, if needed

AVAILABLE FLOOR SPACE Warehouse: 25,000 SF

18' and 14' Ceiling Height Approximately

Entrance is available for tenant and tenant's visitors exclusively from Parkview Road.

Multi USE SPACE AVAILABLE
Exclusive Tenant Entrance and Parking South Side Building from Parkview Road
9,000-35,000 Square feet available
15' Ceiling Height Approximately