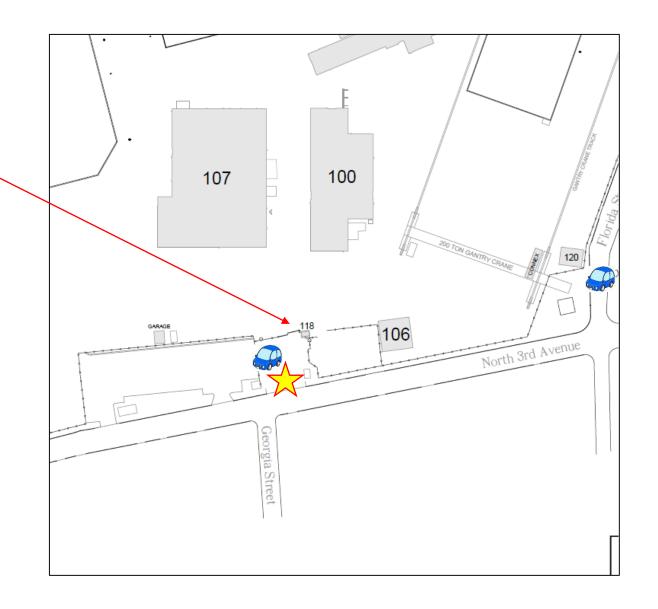

Security will direct you to Bldg 107 – which is our main office building. Security will also direct you where to park if needed.

The Entrance to the Yard is located on North 3<sup>rd</sup> Avenue across from Georgia Street.

You will enter the yard at the main entrance, check in with the guard shack (Bldg 118).

The Guard will direct you where to park either in guest parking or you can park by Florida St and there is parking by the Baseball Field there too..

Eric I will meet you and guest at the guard shack that morning.

The Entrance to the Yard is located on North 3<sup>rd</sup> Avenue across from Georgia Street.

You will enter the yard at the main entrance, check in with the guard shack (Bldg 118).

The Guard will direct you where to park and where to enter, but there will be designated parking for you in front of Bldg 107, which is across the parking lot.

We will meet you in the lobby of our Main Office Building 107.