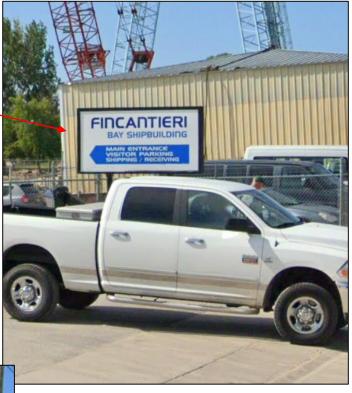

## APPROXIMATELY 45-50 MIN: MAIN OFFICE ADDRESS – 605 N 3RD AVENUE, STURGEON BAY, WI 54235

- 1. Start Out Going Northeast On WI-172 / Airport Dr. (Right Turn Out Of Airport)
- 2. Stay Straight To Go Onto WI-172 E / Airport Dr E. Continue To Follow WI-172 E. (You Will Be On 172 E For Approximately 4-6 Miles)
- 3. Merge Onto I-43 N Via The Ramp On The Left Toward Sturgeon Bay. (Left Exit)
- 4. Merge Onto WI-57 N Via Exit 185 Toward Sturgeon Bay / Algoma.
- 5. Stay On WI-57 N For Approximately 40 Miles Until You Reach Sturgeon Bay
- 6. The 2nd Stoplight Is Walgreens Take The Business Exit Just Past Walgreens On The Right Which Will Turn Into Madison Avenue
- 7. Follow Madison Avenue
- 8. Continue Straight At The Stoplight
  - The Stoplight Is The Corner Of Oregon Street And Madison Avenue Toward The Steel Bridge
  - Landmarks: Greystone Castle Bar & Grill Is On Your Right On The Corner & There Is A Gas Station On Your Left.
- 9. Go Over The "Steel Bridge" This Will Become Michigan Street Continue On Michigan Street To The 4-way Stop.
  - Landmarks: BP Gas Station Is On Your Right On The Corner
- 10. Take A Left Onto 3rd Avenue
- 11. Continue On 3rd Avenue. You Will Go Through 3 Stop Signs.
  - Landmarks: The Last Stop Sign Is At The Corner Of Jefferson And 3rd Avenue. Bellin Clinic Is On Your Left And A Hardware Store Is On Your Right.
- 12. Continue Straight Past The Stop Sign, Going Straight on 3rd Avenue For Another 2-3 Blocks And The North Gate Main Entrance To FBS Is On Your Left Hand Side. There Is A Large Sign With A Blue Arrow That Says "Main Entrance"
  - Landmark: You Will Likely Be Able To See The Big Red Cranes Of The Yard At This Point Continue Straight.
- 12. Check In With Security And They Will Call Inside To Advise You Have Arrived.
- 13. Security Will Give You A Parking Pass And Direct You Where To Park, What Building To Enter.

- THE ADDRESS OF OUR MAIN OFFICE IS 605 N 3<sup>RD</sup> AVENUE, STURGEON BAY, WI 54235
- THE MAIN ENTRANCE TO THE YARD IS ON THE LEFT HAND SIDE AND MARKED BY A LARGE SIGN THAT STATES "FINCANTIERI BAY SHIPBUILDING MAIN ENTRANCE"
  - O NOTE: YOU WILL PASS THE ENTRANCE TO OUR SOUTH YARD BEFORE THE MAIN ENTRANCE CONTINUE PAST THIS TO THE MAIN ENTRANCE.
- UPON ARRIVAL TO THE YARD, CHECK-IN WITH SECURITY, THEY WILL CALL INTO THE MAIN OFFICE TO ADVISE OF YOUR ARRIVAL AND DIRECT YOU WHERE TO PARK.
- ENTER THE LOBBY OF OUR MAIN BUILDING AND SOMEONE WILL MEET YOU UP FRONT.
- FBS 605 N 3<sup>RD</sup> AVENUE, STURGEON BAY, WI 54235