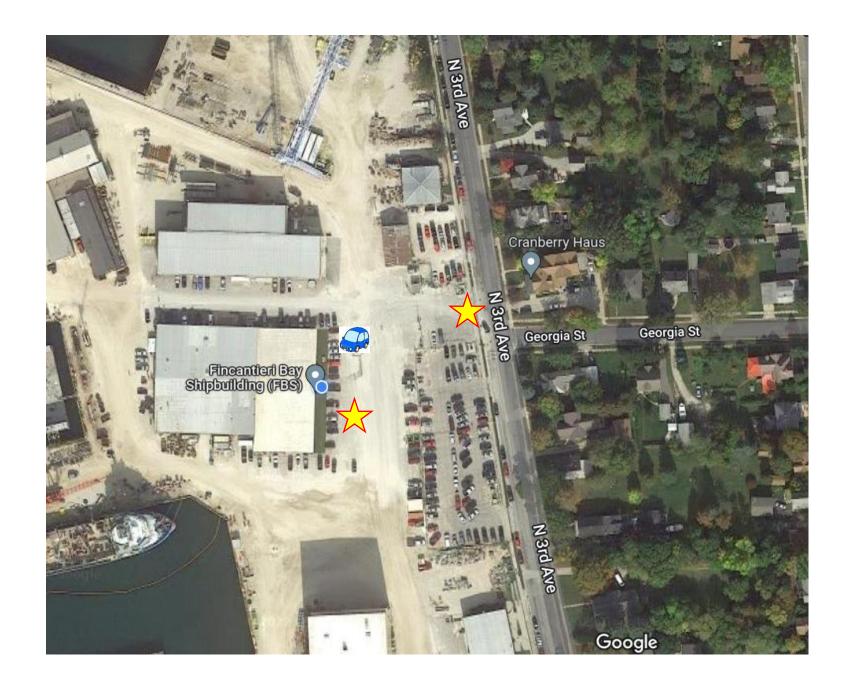

Security will direct you to Bldg 107 – which is our main office building. Security will also direct you where to park if needed.

The Entrance to the Yard is located on North 3<sup>rd</sup> Avenue across from Georgia Street.

Eric I will meet you and guest at the guard shack that morning.

The Entrance to the Yard is located on North 3<sup>rd</sup> Avenue across from Georgia Street.

You will enter the yard at the main entrance, check in with the guard shack (Bldg 118).