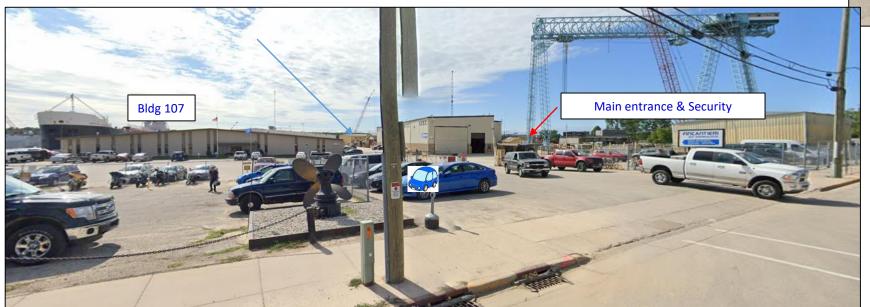

Security will direct you to Bldg 107 – which is our main office building. Security will also direct you where to park if needed.

The Entrance to the Yard is located on North 3<sup>rd</sup> Avenue across from Georgia Street.

You will enter the yard at the main entrance, check in with the guard shack (Bldg 118).

The Guard will direct you where to park either in guest parking or you can park by Florida St and there is parking by the Baseball Field there too..

Eric I will meet you and guest at the guard shack that morning.

The Entrance to the Yard is located on North 3<sup>rd</sup> Avenue across from Georgia Street.

You will enter the yard at the main entrance, check in with the guard shack (Bldg 118).

The Guard will direct you where to park and where to enter, but there will be designated parking for you in front of Bldg 107, which is across the parking lot.

We will meet you in the lobby of our Main Office Building 107.