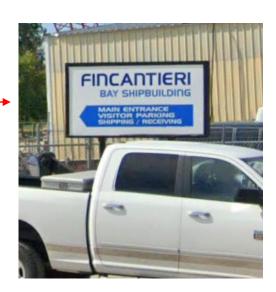

## APPROXIMATELY 45-50 MIN: MAIN OFFICE ADDRESS – 605 N 3RD AVENUE, STURGEON BAY, WI 54235

- 1. Start Out Going Northeast On WI-172 / Airport Dr. (Right Turn Out Of Airport)
- 2. Stay Straight To Go Onto WI-172 E / Airport Dr E. Continue To Follow WI-172 E. (You Will Be On 172 E For Approximately 4-6 Miles)
- 3. Merge Onto I-43 N Via The Ramp On The Left Toward Sturgeon Bay. (Left Exit)
- 4. Merge Onto WI-57 N Via Exit 185 Toward Sturgeon Bay / Algoma.
- 5. Stay On WI-57 N For Approximately 40 Miles Until You Reach Sturgeon Bay
- 6. The 2nd Stoplight Is Walgreens Take The Business Exit Just Past Walgreens On The Right Which Will Turn Into Madison Avenue
- 7. Follow Madison Avenue
- 8. Continue Straight At The Stoplight
  - The Stoplight Is The Corner Of Oregon Street And Madison Avenue Toward The Steel Bridge
  - Landmarks: Greystone Castle Bar & Grill Is On Your Right On The Corner & There Is A Gas Station On Your Left.
- 9. Go Over The "Steel Bridge" This Will Become Michigan Street Continue On Michigan Street To The 4-way Stop.
  - Landmarks: BP Gas Station Is On Your Right On The Corner
- 10. Take A Left Onto 3rd Avenue
- 11. Continue On 3rd Avenue. You Will Go Through 3 Stop Signs.
  - Landmarks: The Last Stop Sign Is At The Corner Of Jefferson And 3rd Avenue. Bellin Clinic Is On Your Left And A Hardware Store Is On Your Right.
- 12. Continue Straight Past The Stop Sign, Going Straight on 3rd Avenue For Another 2-3 Blocks And The North Gate Main Entrance To FBS Is On Your Left Hand Side. There Is A Large Sign With A Blue Arrow That Says "Main Entrance"
  - Landmark: You Will Likely Be Able To See The Big Red Cranes Of The Yard At This Point Continue Straight.
- 12. Check In With Security And They Will Call Inside To Advise You Have Arrived.
- 13. Security Will Give You A Parking Pass And Direct You Where To Park, What Building To Enter.

- THE ADDRESS OF OUR MAIN OFFICE IS 605 N 3<sup>RD</sup> AVENUE, STURGEON BAY, WI 54235
- THE MAIN ENTRANCE TO THE YARD IS ON THE LEFT HAND SIDE AND MARKED BY A LARGE SIGN THAT STATES "FINCANTIERI BAY SHIPBUILDING MAIN ENTRANCE"
  - O NOTE: YOU WILL PASS THE ENTRANCE TO OUR SOUTH YARD BEFORE THE MAIN ENTRANCE CONTINUE PAST THIS TO THE MAIN ENTRANCE.
- UPON ARRIVAL TO THE YARD, CHECK-IN WITH SECURITY, THEY WILL CALL INTO THE MAIN OFFICE TO ADVISE OF YOUR ARRIVAL AND DIRECT YOU WHERE TO PARK.
- ENTER THE LOBBY OF OUR MAIN BUILDING AND SOMEONE WILL MEET YOU UP FRONT.
- FBS 605 N 3<sup>RD</sup> AVENUE, STURGEON BAY, WI 54235