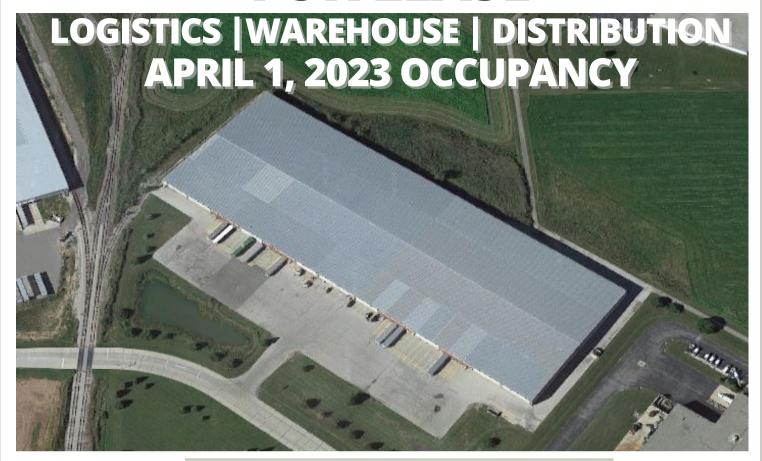

## **FOR LEASE**

STARTING LEASE RATE \$4.25/SF NNN

30' C.H. Up to +/- 240,000 sf Easy Freeway & Rail Access Suitable Last Mile Delivery

1998 Venture Ave, De Pere, WI 54115

**Green Bay MSA** 

paulanne@eccommercial.net