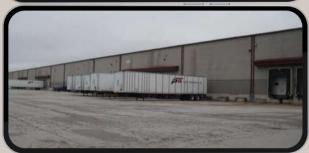

8575 W Forest Home Ave #160, Greenfield, WI 53228

414-425-3112

BUILDING

- High Quality/Clean
- +/- 576 SF Office/Break Room
- +/- 400 SF Office/Driver Room
- 12 Concrete docks with levelers
- 100% Wet sprinklered with fire alarms
- Interior lighting high efficiency fluorescent
- Ceiling mounted unit heaters
- 3-Phase, 600 Amp electrical
- Rail Access
- Semi trailer parking available
- Zoned 1-B-1
- Lot Size: 12.25 Acres
- Parcel #: WD-364-D-505

## CONSTRUCTION

- Built in 1998
- 300' x 800'
- Fully insulated roof & walls
- Steel frame
- 30' Side Walls
- 7' High Split Face
- Concrete block, metal panel walls
- 40' x 50' Columns