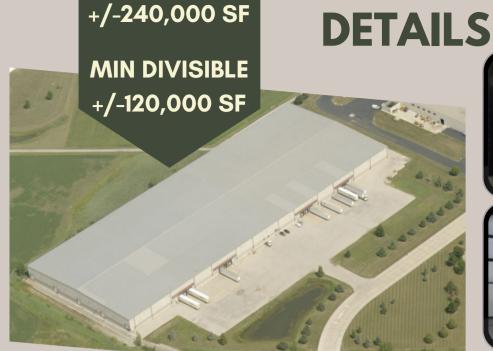

## **FOR LEASE**

STARTING LEASE RATE \$4.25/SF NNN

30' C.H. Up to +/- 240,000 sf Easy Freeway & Rail Access Suitable Last Mile Delivery

1998 Venture Ave, De Pere, WI 54115

**Green Bay MSA** 

paulanne@eccommercial.net

8575 W Forest Home Ave #160, Greenfield, WI 53228

414-425-3112

BUILDING

- High Quality/Clean
- +/- 576 SF Office/Break Room
- +/- 400 SF Office/Driver Room
- 12 Concrete docks with levelers
- 100% Wet sprinklered with fire alarms
- Interior lighting high efficiency fluorescent
- Ceiling mounted unit heaters
- 3-Phase, 600 Amp electrical
- Rail Access
- Semi trailer parking available
- Zoned 1-B-1
- Lot Size: 12.25 Acres
- Parcel #: WD-364-D-505