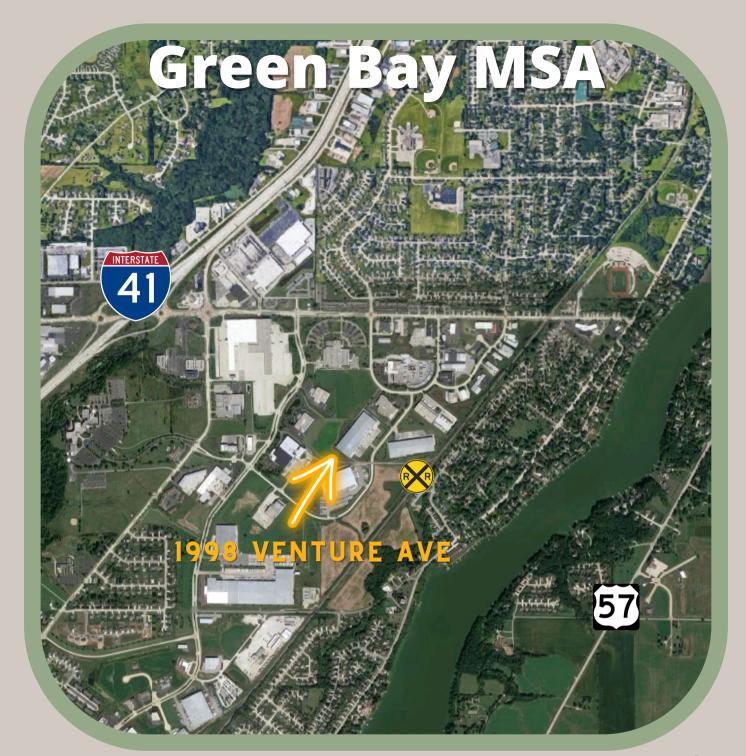

## **FOR LEASE**

STARTING LEASE RATE \$4.25/SF NNN

30' C.H. Up to +/- 240,000 sf Easy Freeway & Rail Access Suitable Last Mile Delivery

1998 Venture Ave, De Pere, WI 54115

**Green Bay MSA** 

paulanne@eccommercial.net

## Easy Access to I-41, Area Beltline Suitable Last Mile Delivery

Local Users: Green Bay Packaging, Infinity Machine, Foth, Midland Plastics, RR Donnelley, Superalu, Georgia Pacific, Humana GREEN BAY - 9 Miles | 17 Minutes MILWAUKEE - 125 Miles | 1.5 Hours CHICAGO - 230 Miles | 4 Hours MINNEAPOLIS - 300 Miles | 4.25 Hours